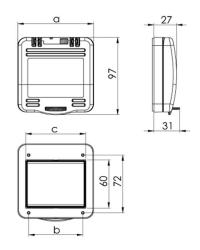

## Inspection Window IP54 - 9006504

| Modules | a (mm) | b (mm) | c (mm) | Weight |
|---------|--------|--------|--------|--------|
| 4       | 92     | 65     | 72     | 97     |