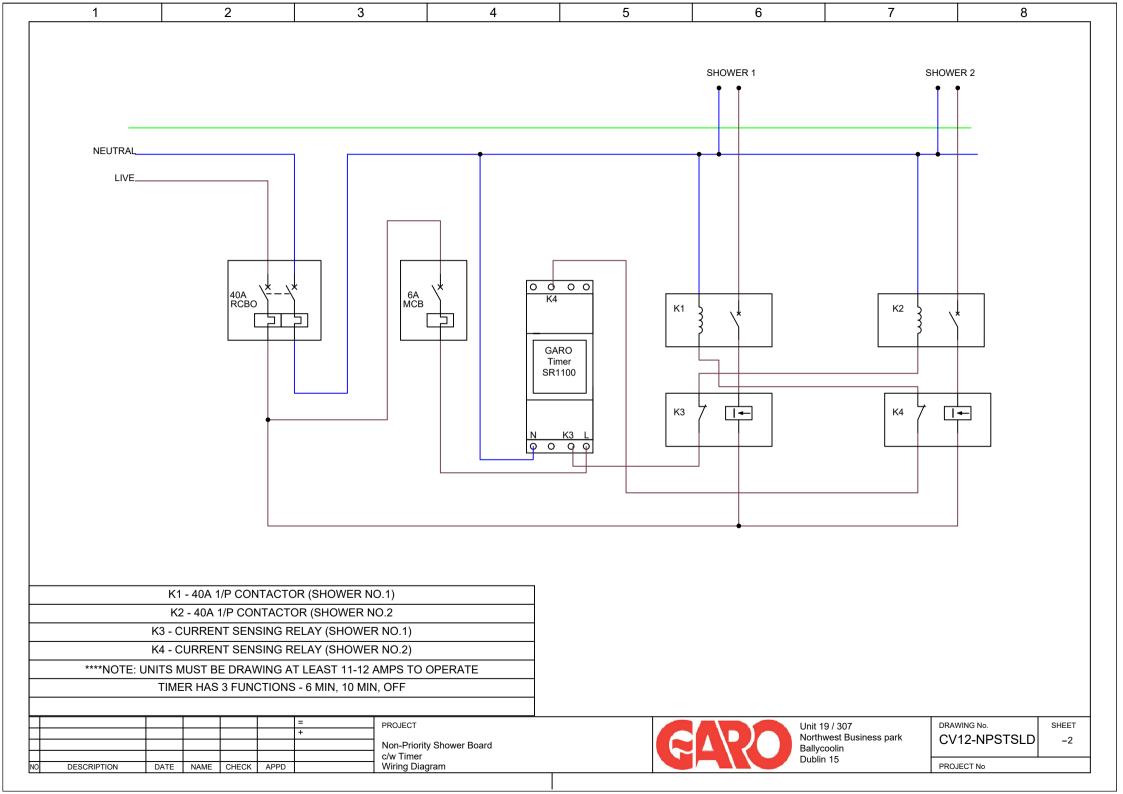

## **SHOWER BOARDS: CV12-NPST**

## **Non-Priority Shower**

## **Board CV12-NPST**

Garo Shower Boards are designed to facilitate the use of two electric showers which are being supplied from a domestic 63A single phase supply. Both showers may continually use <3kW of power each, however, when one exceeds this power use the Board will automatically cut the power to the second shower thus protecting the main supply fuse. This model also includes a timer with a 5 minute and 10 minute function to limit the shower run time.