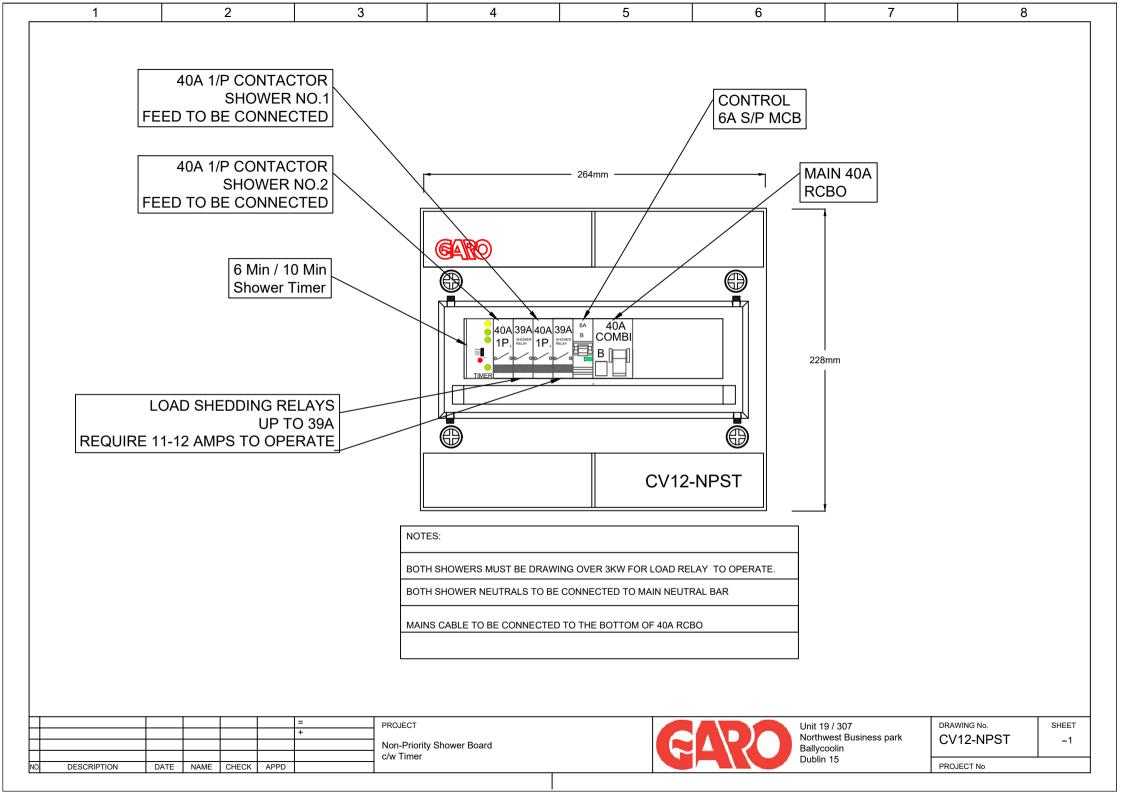

## **SHOWER BOARDS: CV12-NPST**

## **Non-Priority Shower**

## **Board CV12-NPST**

Garo Shower Boards are designed to facilitate the use of two electric showers which are being supplied from a domestic 63A single phase supply. Both showers may continually use <3kW of power each, however, when one exceeds this power use the Board will automatically cut the power to the second shower thus protecting the main supply fuse. This model also includes a timer with a 5 minute and 10 minute function to limit the shower run time.