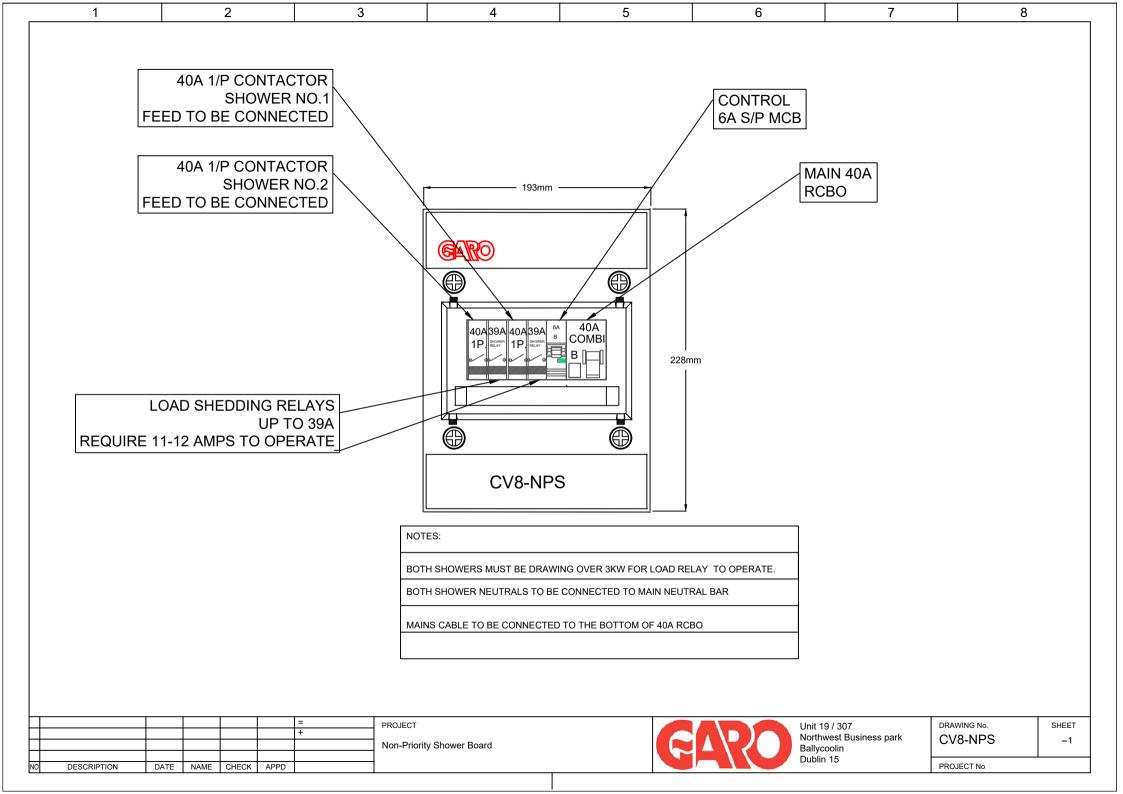

## **SHOWER BOARDS: CV8-NPS**

Non- Priority Shower Board CV8-NPS

Garo Shower Boards are designed to facilitate the use of two electric showers which are being supplied from a domestic 63A single phase supply. Both showers may continually use <3kW of power each, however, when one exceeds this power use the Board will automatically cut the power to the second shower thus protecting the main supply fuse.