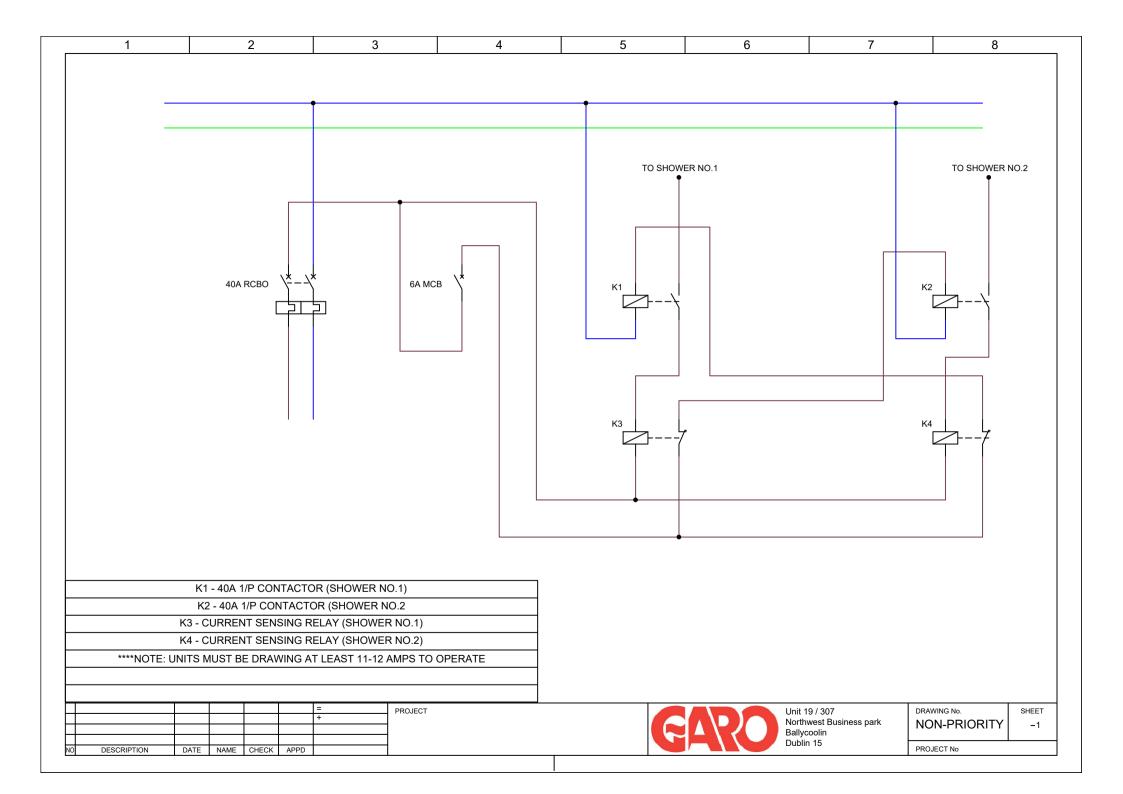

## **SHOWER BOARDS: CV8-NPS**

Non- Priority Shower Board CV8-NPS

Garo Shower Boards are designed to facilitate the use of two electric showers which are being supplied from a domestic 63A single phase supply. Both showers may continually use <3kW of power each, however, when one exceeds this power use the Board will automatically cut the power to the second shower thus protecting the main supply fuse.