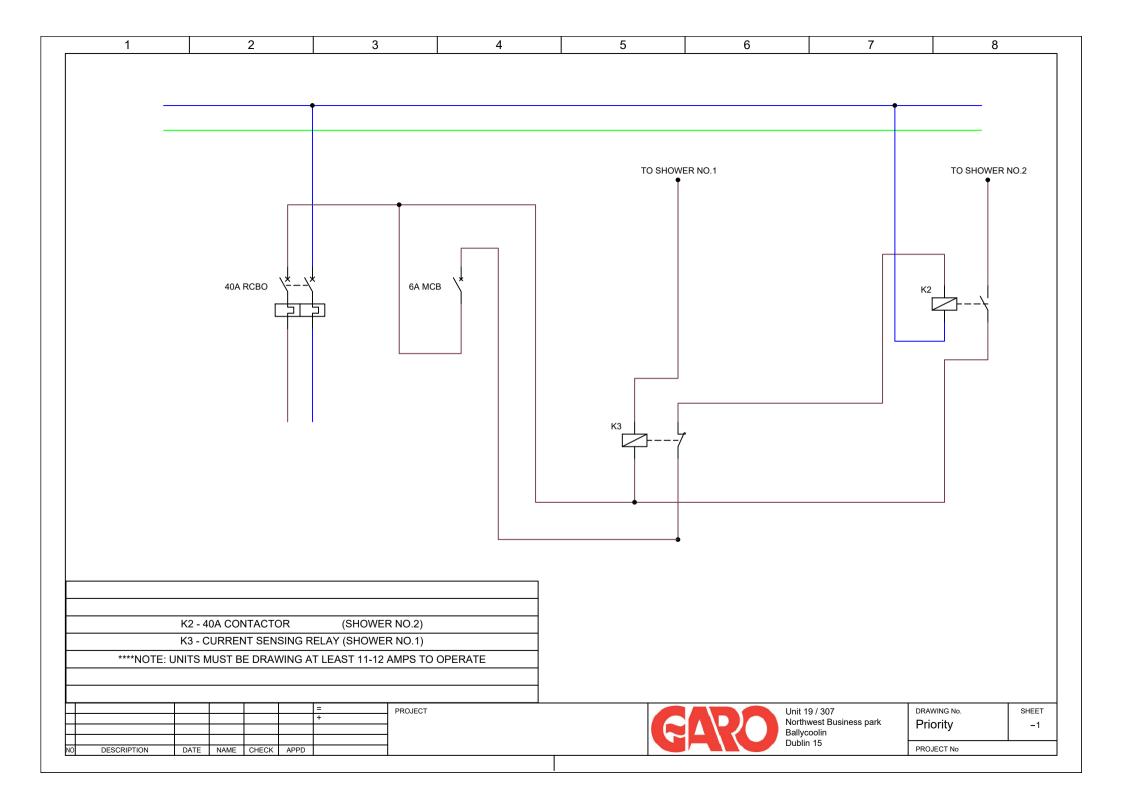

## **SHOWER BOARDS: CV8-PS1**

Garo Shower Boards are designed to facilitate the use of two electric showers which are being supplied from a domestic 63A single phase supply. Both showers may continually use <3kW of power each, however, when one exceeds this power use the Board will automatically cut the power to the second shower thus protecting the main supply fuse.