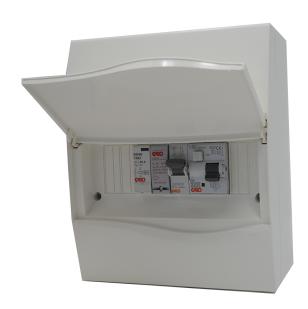

## **SHOWER BOARDS: CV8-PS1**

Garo Shower Boards are designed to facilitate the use of two electric showers which are being supplied from a domestic 63A single phase supply. Both showers may continually use <3kW of power each, however, when one exceeds this power use the Board will automatically cut the power to the second shower thus protecting the main supply fuse.