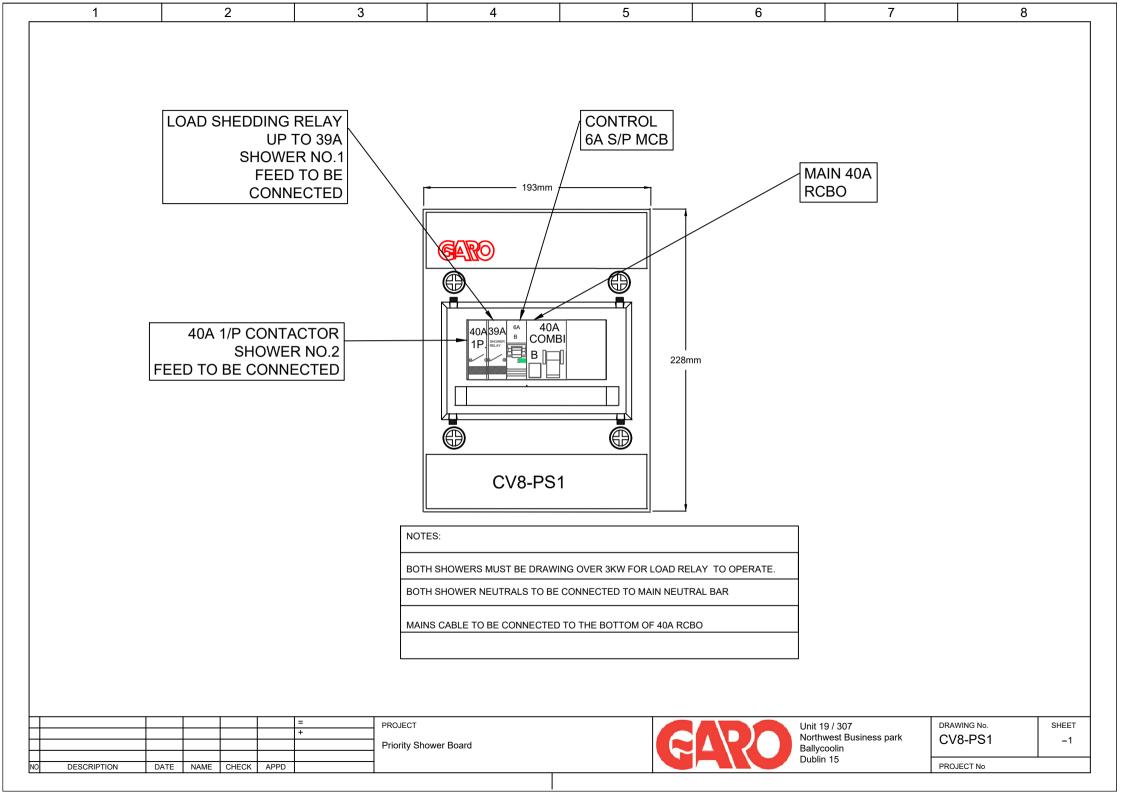

## **SHOWER BOARDS: CV8-PS1**

Garo Shower Boards are designed to facilitate the use of two electric showers which are being supplied from a domestic 63A single phase supply. Both showers may continually use <3kW of power each, however, when one exceeds this power use the Board will automatically cut the power to the second shower thus protecting the main supply fuse.