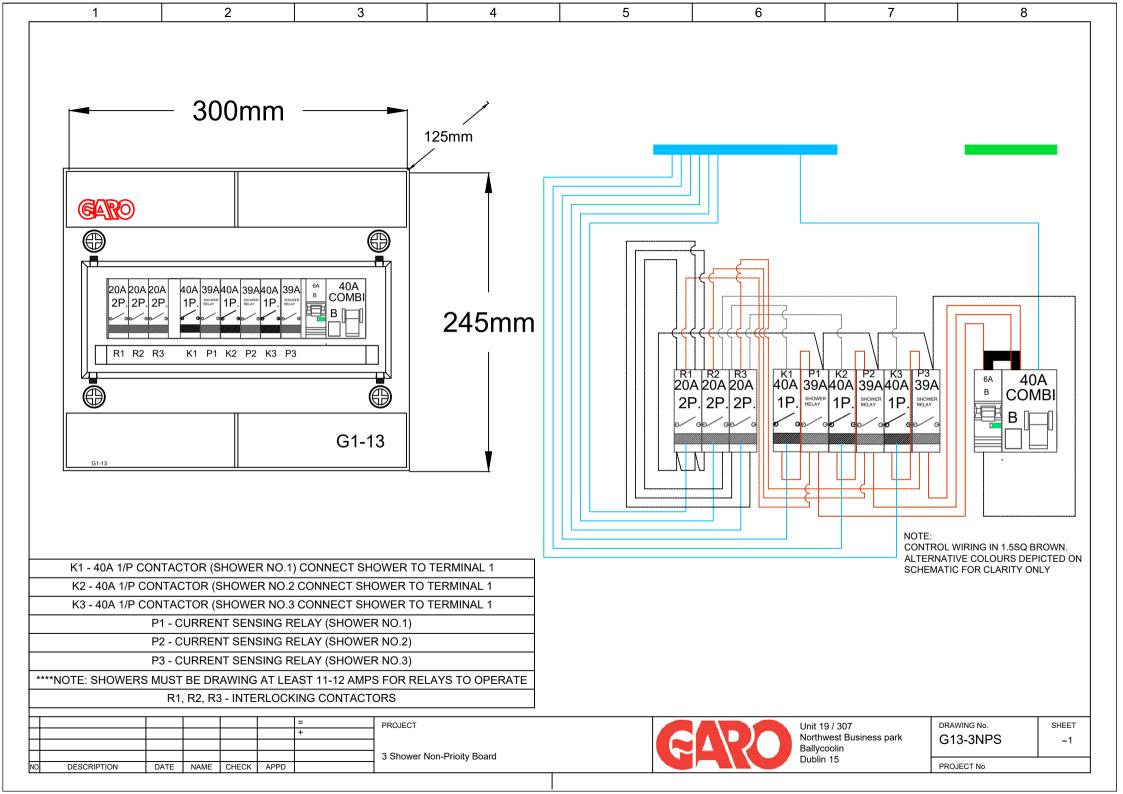

## **SHOWER BOARDS: G13-3NPS**

Non- Priority Shower Board G13-3NPS

Garo 3 way Shower Boards are designed to facilitate the use of three electric showers which are being supplied from a domestic 63A single phase supply. Both showers may continually use <3kW of power each, however, when one exceeds this power use the Board will automatically cut the power to the other showers thus protecting the main supply fuse.